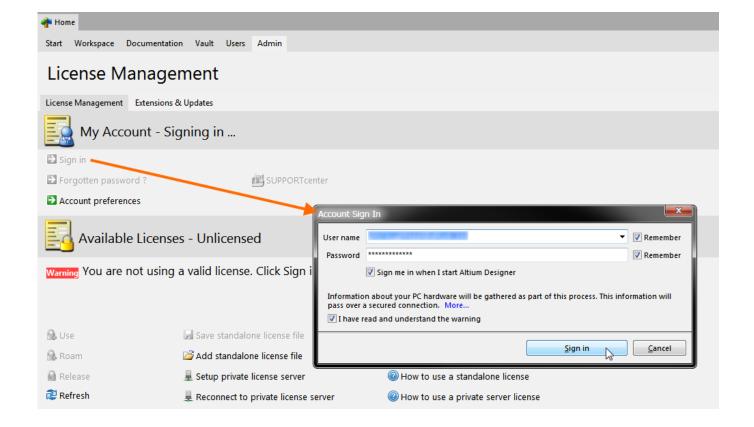

## DOWNLOAD

Altium Designer Licence Types. On-Demand. Client-side license acquisition is administered by an Altium managed server. There are two 'modes' when using a .... Altium Concord Pro consists of two components that comprise a two-tiered licensing system within Altium Designer PCB solution. Explore your Concord Pro .... Altium Designer's On-Demand licensing offers you global floating license capability - within the geographic scope of your license and the .... Licensing Requirements or Restrictions. Use of this design tool is restricted to university research only. Access to the software license keys are limited to faculty, .... Licensing is tightly interwoven with the Altium online community and user account system, AltiumLive. TOPICS IN THIS SOLUTION. Licensing structure. License .... Whether working on a large, global design team or solo on a single workstation, Altium's On-Demand Licensing is designed to simplify access and optimize .... In this article we will explain step by step how to free download, install and license Altium Designer on your PC. Available Altium versions for downloading are: .... License. CircuitStudio - Standalone License Plus 1st Year Subscription This is a perpetual single seat license for CircuitStudio from Altium. It included the first .... Pros: As an engineering undergraduate we have to design lots of printed circuit boards. When I am using Altium designer I could easily design foot print .... Once the Altium Infrastructure Server (AIS) and its Private License Service (PLS) has been installed and licensed (as above), licenses that are .... Altium Designer's Standalone licensing allows you to effectively manage your own license through use of a Standalone licensing file (\*.alf)... License Name/Permission Set - defines which features of the software the license owner can use (e.g. Altium Designer, Altium Designer SE, PDN .... alf license files in the installation's root directory, whereas current Altium servers provide a flexible 'self licensing' method for adding or acquiring .... License, Proprietary. Website, www.altium.com/altium-designer/. Altium Designer is a PCB and electronic design automation software package for printed circuit .... An Altium Designer On-Demand license. Renewable every 6-months for the verified duration of your studies. Over 200K components and design templates; An .... The Altium Designer Private License Server Setup wizard will appear – follow the instructions on the pages of the wizard to install the software. Install the Private .... Design tool for electronic schematic editor and pcb editor. Installation: available via CMF. Read the [HELP] on the CMF page for installation instructions. Licence .... Install CircuitStudio (the latest version is available from https://www.altium.com/circuitstudio/download); Use Add Standalone License button to .... The TLM license key that you receive from Altium will automatically configure the license type for you. Node-Locked License. Node licenses locks your software to .... www.altium.com. Altium Designer License Options. Capture. A/D. Simulation. FPGA. Implementation. Boardlevel Design. Key Benefits. Altium Designer 14. ✓. 2e0d71dcb4